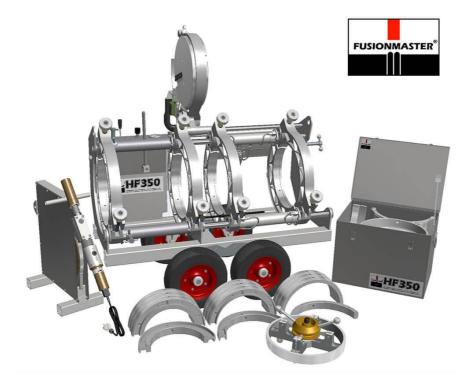

## **FUSIONMASTER®** HF350

## Features

- Robust, reliable and low maintenance.
- Self-contained hydraulic hand pump simplifies operation.
- Unique pipe alignment mechanism overcomes pipe diameter mismatch.
- Wheels removable for trench work.
- Easy one man operation.
- Joints rapidly prepared with the powerful multi speed Facer.
- Self-centring Fittings Chuck simple way to hold stub flanges.
- Heater provides controlled uniform surface temperature.
- Heater achieves working temperature in approximately 15 minutes.
- Replaceable non-stick Cloth system for Heater plate reduces production downtime.
- Reducing Liners available for pipe and fittings.

## **SPECIFICATIONS**

| Component Data |                           |         |
|----------------|---------------------------|---------|
| Butt Machine   | 1230L x 690W x 1000H (mm) | 188.0kg |
| Heater Plate   | 2400 W, 240 Vac           | 12.4kg  |
| Facer          | 1150 W, 240 Vac           | 30.0kg  |
| Fittings Chuck |                           | 8.6kg   |
| Heater Stand   |                           | 12.0kg  |
| Accessory Case | 530L x 400W x 320H (mm)   | 11.0kg  |